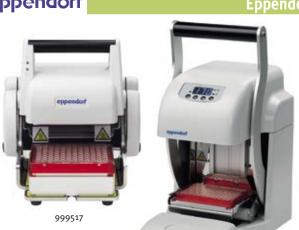

## **Eppendorf HeatSealer**

- >Adapter for 96-well PCR plates included
- Ergonomic design for effortless sealing
- Compact and portable
- Fully watertight

|                 | S100                | S200            |
|-----------------|---------------------|-----------------|
| Temperature     | 170 °C              | 125 °C - 200 °C |
| Sealing time    | -                   | 1 to 9 s        |
| Weight (kg)     | 4                   | 7.2             |
| Dimensions (mm) | 220 X 250 X 230     | 220 X 321 X 425 |
| Power           | 320 W               | 350 W           |
| Cat. No.        | 9995 <sup>1</sup> 7 | 999518          |
| € Excl. VAT     | NC -                | NC -            |

#### 999518