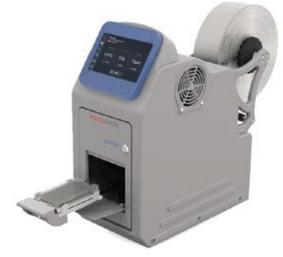

## Automated heat sealer ALPS 5000 for plates

#### Quick sealing

- > Parameterisable for process optimisation
- Compatible with high performance automated applications
- > Electric drive reduces the risk of contamination and the noise level compared to a pneumatic drive
- Sealing of plates from 8 to 46 mm high without adapters

| Cat. No. | Description                      | € Excl. VAT |
|----------|----------------------------------|-------------|
| 262998   | Automatic plate sealer ALPS 5000 | NC -        |