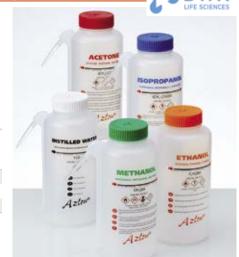

## Azlon® Round Integral Washing bottles 500 ml

- > Multilingual washing bottles with wide neck
- ➤In LDPE
- > Five solvent labels incorporating chemical formulas and CAS numbers, new symbols from the Globally Harmonised System, NFPA diamond, hazard statements and safety instructions
- >One-piece colour-coded polypropylene vented cap
- > Built-in spout with fine end avoiding contamination
- > Moulded gradations

|           | Water<br>Distilled<br>White | Acetone<br>Red | Methanol<br>Green | Isopropyl<br>alcohol<br>Blue | Ethanol<br>Orange | Mixed marking assortment |
|-----------|-----------------------------|----------------|-------------------|------------------------------|-------------------|--------------------------|
|           |                             |                |                   |                              |                   |                          |
| Cat. No.  | 785334                      | 785335         | 785336            | 785337                       | 785338            | 785333                   |
| Units/bag | 5                           | 5              | 5                 | 5                            | 5                 | 5                        |
| €/ bag    | NC -                        | NC -           | NC -              | NC -                         | NC -              | NC -                     |