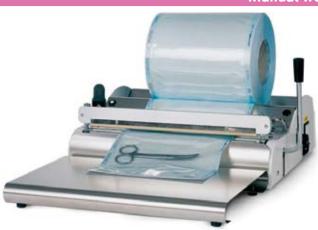

## Manual welding machine

## Manual welding machine.

- > Suitable for all types of packaging and sterilisation (with or without bellows)
- >An integrated roll holder and cutting device
- Stem length: max. 250 mm, width of the weld: 8 mm max.

| Cat. No. | Description                           | €     |
|----------|---------------------------------------|-------|
| 095099   | Hawo HD260 MS8 Manual Welding Machine | N/A - |