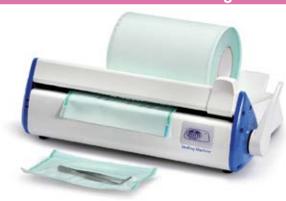

## Sealing machine for sterilisation bags

- ➤ Pressure welding
- ➤ Sealing width: 12 mm
- ➤ Max. weld length: 300 mm
- ➤Weight: 4.8 kg
- ➤ Dimensions 17.5 x 47 x 35 cm
- ➤Consumption: 100 W

| Cat. No. | Description                            | €     |
|----------|----------------------------------------|-------|
| o68587B  | Sealing machine for sterilisation bags | N/A - |