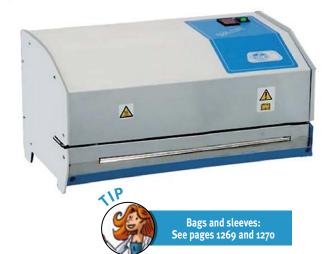

## Automatic sealing machine for sterilisation bags

For polypropylene / polyester bags with sterile paper base. According to DIN 58953.

- ➤ Made of epoxy-coated Metal
- ➤ Heating time: 4 min.
- ➤Width of seal: 10 mm
- > Sealing Speed: 6 m/min.
- ➤ Removable AISI 304 stainless steel pocket support plate
- ➤Weight: 13 kg
- ➤ Consumption: 400 W
- Illuminated switch to start the heating
- ➤Illuminated motor start switch
- ➤ Light to signal the start of sealing
- ➤ Side temperature control thermostat

| Cat. No. | Description               | Ext. dimension<br>(H x L x D) | €     |
|----------|---------------------------|-------------------------------|-------|
| o68589B  | Automatic Sealing Machine | 16 x 48 x 26 cm               | N/A - |