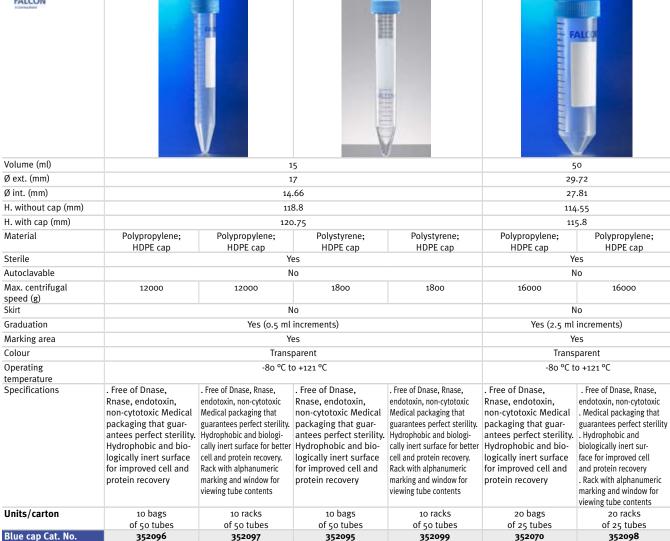

## Falcon®15 and 50 ml centrifuge tubes





€ Excl. VAT/carton

nunc

NC -

NC -

## Nunc™ 15 and 50 ml centrifuge tubes

NC -

NC -

NC -

NC -

| SCIENTIFIC 1                 |