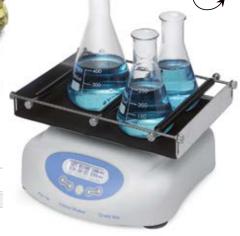

### Grant-Bio PSU-10i Platform Orbital Shaker

### For many laboratory applications: shaking all shapes of flasks

(round, standard, Erlenmeyer, beakers, Petri dishes...).

### Soft start of shaking

- ► Variable speed from 50 to 450 rpm
- ▶10 mm orbit
- Integrated timer from 1 min to 96 hours with automatic shut-off
- ▶ For loads up to 3 kg
- Low energy consumption

#### > Suitable for use in cold rooms or incubators

| T° range (°C)      | Amb. + 5 to 40 |  |  |
|--------------------|----------------|--|--|
| Timer increment    | 5 sec.         |  |  |
| L x D x H (mm)     | 220 X 205 X 90 |  |  |
| Voltage input (V)  | 12             |  |  |
| Amperage input (A) | 1              |  |  |
|                    |                |  |  |