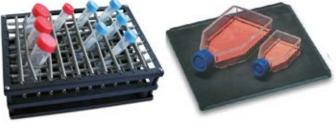

**144210B**PSU-10i\* orbital shaker\* To be completed with a platform

| Cat. No. | Description                                                      | LxW       | €     |
|----------|------------------------------------------------------------------|-----------|-------|
|          |                                                                  | (mm)      |       |
| 44214    | Universal platform with fitting bars                             | 270 X 195 | N/A - |
| 44215B   | BIO-PP4 Platform with non-slip mat                               | 230 X 230 | N/A - |
| 44216    | Platform with clamps for 12 x 100 ml flasks<br>or 150 ml beakers | 250 X 190 | N/A - |
| 4217     | Platform with clamps for 6 x 250 ml flasks or 400 ml beakers     | 250 X 190 | N/A - |
| 4741     | Platform for 88 tubes max. ciameter 30 mm                        | 275 X 205 | N/A - |