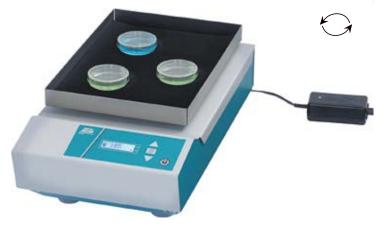

## KM2 Orbital shaker with battery

#### Battery powered shaker

- ▶40 hours run time, 10 hours charging time
- Supplied with an adhering platform

#### Charger included

| €                              | 497031<br>N/A -          |  |  |
|--------------------------------|--------------------------|--|--|
| Cat. No.                       |                          |  |  |
| Weight (kg)                    | 10.5                     |  |  |
| Charger power supply           | 100 - 240 V, 50/60 Hz    |  |  |
| Ext. dimensions W x L x H (mm) | 250 x 415 x 145          |  |  |
| Battery                        | 12 V/7 Ah                |  |  |
| Operating conditions           | 4 to 45 °C, 95% humidity |  |  |
| Maximum load (kg):             | 2                        |  |  |
| Platform dimensions (mm)       | 200 X 295                |  |  |
| Speed (rpm)                    | 5 to 220                 |  |  |
| Orbit (mm)                     | 20                       |  |  |