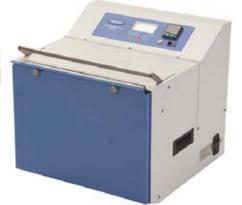

## Stomacher® 3500 and Stomacher® 3500 Thermo

For mixing large volumes of samples up to 3500 ml. A model with a heating resistor has been specially designed for the treatment

#### of certain samples.

- ▶ For volumes from 1000 and 3500 ml directly in sterile bags
- > Heating up to 50 °C (Stomacher® 3500 Thermo only)

| Cat. No. | Description                        | €     |
|----------|------------------------------------|-------|
| 193154   | Stomacher °3500                    | N/A - |
| 3193156  | Stomacher <sup>®</sup> 3500 Thermo | N/A - |