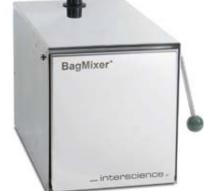

### **MiniMix CC Mixer**

**BagMixer P Mixers** 

No direct contact with the treated sample, thus avoiding any risk of contamination. A timer allows you to set the mixing time. BagMixers are suitable for 80 ml and 400 ml bags.

| Cat. No. | Description                 | €     |
|----------|-----------------------------|-------|
| 140820   | BagMixer 400P mixer, closed | N/A - |