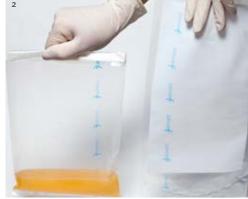

Photo 2: left, sterile bag with closure for Stomacher<sup>®</sup> 80. Right: Sterile filter bag for Stomacher<sup>®</sup> 400.

Photos 3 and 4: Sterile bag with filter and closure.