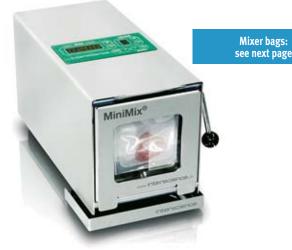

### Laboratory mixer for small samples from 5 to 80 ml.

Precise, compact and equipped with a multifunctional digital display and the Click and Clean® system for complete cleaning of the blades and mixing chamber.

| chambel. |                              |      |  |  |
|----------|------------------------------|------|--|--|
| Cat. No. | Description                  | €    |  |  |
| 150319   | MiniMix CC mixer with window | N/A- |  |  |
| 140822   | MiniMix CC mixer, closed     | N/A- |  |  |
|          |                              |      |  |  |