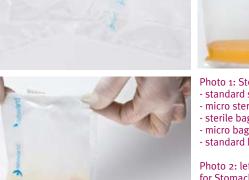

- Photo 1: Sterile bags; from left to right:
- standard sterile bag for Stomacher<sup>®</sup> 400;
- micro sterile bag for Stomacher® micro 80;
- sterile bag with closure for Stomacher<sup>®</sup> 400;
- micro bag with closure;
- standard bag for Stomacher 400.

Photo 2: left, sterile bag with closure for Stomacher<sup>®</sup> 80. Right: Sterile filter bag for Stomacher<sup>®</sup> 400.

Photos 3 and 4: Sterile bag with filter and closure.