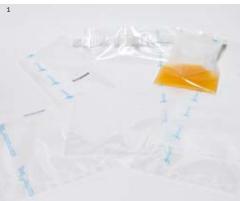

- Photo 1: Sterile bags; from left to right:
- standard sterile bag for Stomacher<sup>®</sup> 400;
- micro sterile bag for Stomacher® micro 80;
- sterile bag with closure for Stomacher<sup>®</sup> 400;
- micro bag with closure;
- standard bag for Stomacher 400.