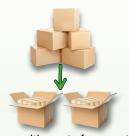

# Option 2

Fill them with waste from partner brands

When you reach at least 5 boxes, you can request their removal