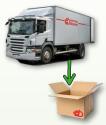

# Option 2

Fill them with waste from partner brands

When you reach at least 5 boxes, you can request their removal